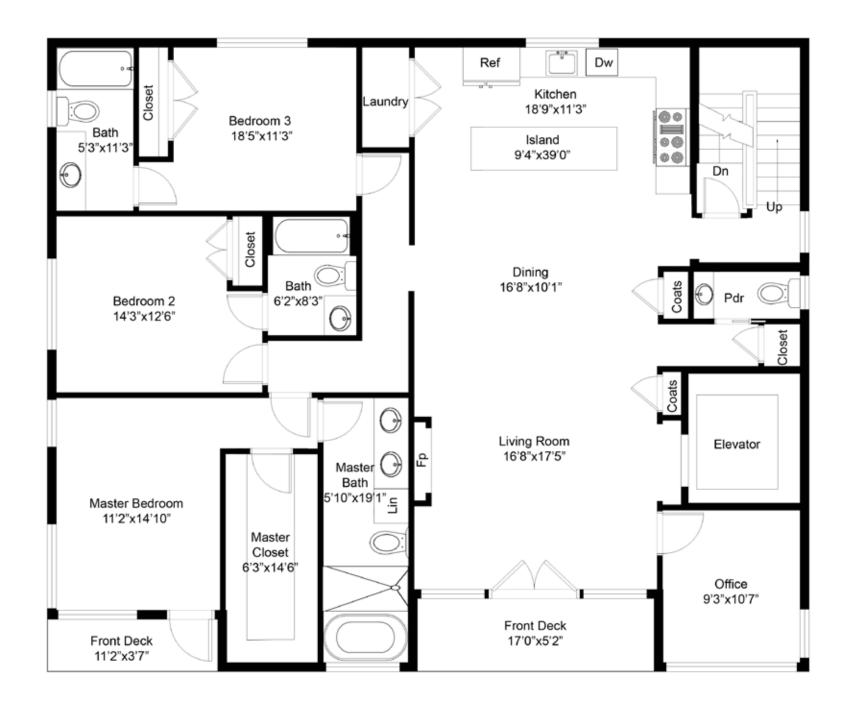

## PENTHOUSE RESIDENCE

| Notes<br>- |             |                                       |              |
|------------|-------------|---------------------------------------|--------------|
|            |             |                                       |              |
|            | <del></del> |                                       | <del> </del> |
|            |             |                                       |              |
|            |             | · · · · · · · · · · · · · · · · · · · | <del></del>  |