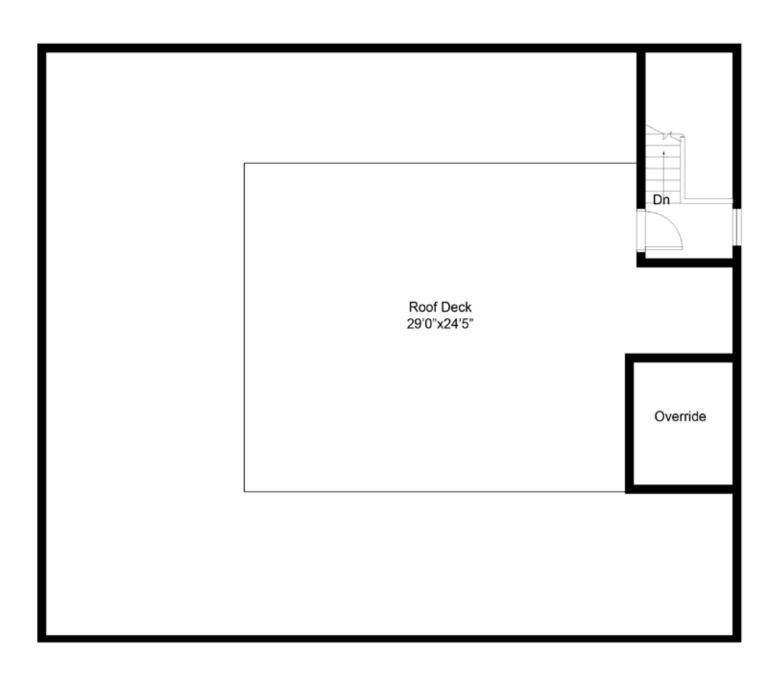

IDENCE 2**



| Notes<br>- |      |
|------------|------|
|            |      |
|            |      |
|            |      |
|            |      |
|            |      |
|            | <br> |



# **COMPASS**

## PENTHOUSE RESIDENCE



| Notes<br>- |             |                                       |              |
|------------|-------------|---------------------------------------|--------------|
|            |             |                                       |              |
|            | <del></del> |                                       | <del> </del> |
|            |             |                                       |              |
|            |             | · · · · · · · · · · · · · · · · · · · | <del></del>  |



**COMPASS** 

## PENTHOUSE RESIDENCE - ROOF DECK



Notes



**COMPASS**